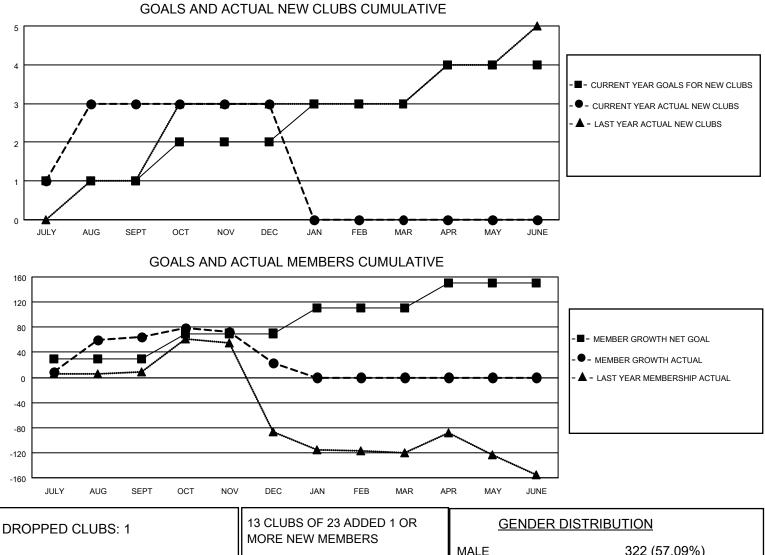

## LOCATION TANZANIA

District 411 C

Results as of: 12/31/2022

| Clubs                 |               |           |               | Members               |                        |                         |                                                    |
|-----------------------|---------------|-----------|---------------|-----------------------|------------------------|-------------------------|----------------------------------------------------|
| RESULTS FOR 2022-2023 |               |           |               | RESULTS FOR 2022-2023 |                        |                         |                                                    |
| QUARTER               | NEW CLUB GOAL | NEW CLUBS | DROPPED CLUBS | QUARTER MEM           | BER GROWTH NET<br>GOAL | MEMBER GROWTH<br>ACTUAL | DROPPED<br>MEMBERS ACTUAL<br>(including transfers) |
| JULY/AUG/SEPT         | 1             | 3         | 0             | JULY/AUG/SEPT         | 30                     | 93                      | 29                                                 |
| OCT/NOV/DEC           | 1             | 0         | 1             | OCT/NOV/DEC           | 40                     | 24                      | 65                                                 |
| JAN/FEB/MAR           | 1             | 0         | 0             | JAN/FEB/MAR           | 40                     | 0                       | 0                                                  |
| APR/MAY/JUNE          | 1             | 0         | 0             | APR/MAY/JUNE          | 40                     | 0                       | 0                                                  |

| DROPPED MEMBERS                             |                                              | FEMALE<br>NON BINARY      | 322 (57.09%)<br>237 (42.02%)<br>0 (0.00%) |
|---------------------------------------------|----------------------------------------------|---------------------------|-------------------------------------------|
| DECEASED 1<br>CLUB CANCELLED 28<br>OTHER 65 | CLICK HERE FOR CUMULATIVE<br>MEMBERSHIP DATA | PREFER NOT TO ANSWER      | 5 (0.89%)                                 |
| TOTAL 94                                    |                                              | FAMILY MEMBERS PAYING HAL | F DUES 64                                 |